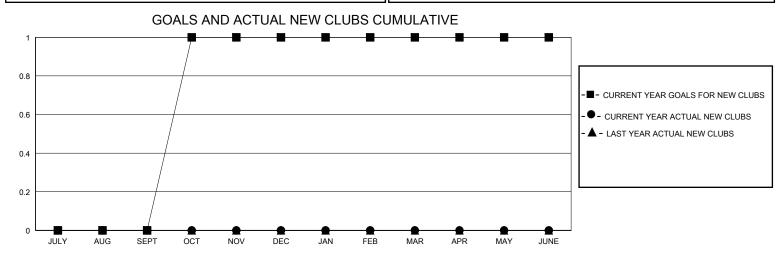

## District 13 OH2

GMT: LOCATION OHIO GMT CA

| •             |               |             |               |                               |                        |                         | •                                                  |  |
|---------------|---------------|-------------|---------------|-------------------------------|------------------------|-------------------------|----------------------------------------------------|--|
|               | Club          | os          |               | Members RESULTS FOR 2024-2025 |                        |                         |                                                    |  |
|               | RESULTS FOR   | R 2024-2025 |               |                               |                        |                         |                                                    |  |
| QUARTER       | NEW CLUB GOAL | NEW CLUBS   | DROPPED CLUBS | QUARTER MEME                  | BER GROWTH NET<br>GOAL | MEMBER GROWTH<br>ACTUAL | DROPPED<br>MEMBERS ACTUAL<br>(including transfers) |  |
| JULY/AUG/SEPT | 0             | 0           | 0             | JULY/AUG/SEPT                 | 29                     | 30                      | 22                                                 |  |
| OCT/NOV/DEC   | 1             | 0           | 0             | OCT/NOV/DEC                   | 47                     | 13                      | 19                                                 |  |
| JAN/FEB/MAR   | 0             | 0           | 0             | JAN/FEB/MAR                   | 58                     | 0                       | 0                                                  |  |
| APR/MAY/JUNE  | 0             | 0           | 0             | APR/MAY/JUNE                  | 44                     | 0                       | 0                                                  |  |