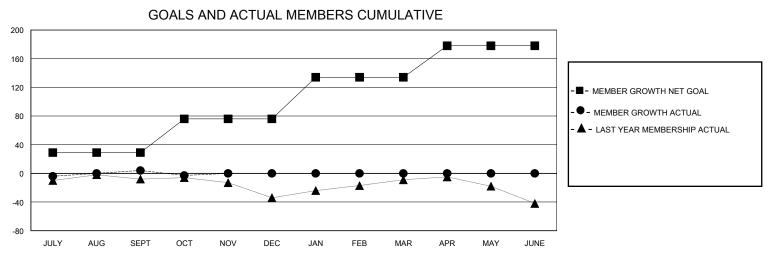

## District 13 OH2

GMT: LOCATION OHIO GMT CA

| •             |               |             |               |                               |                        |                         | •                                                  |  |
|---------------|---------------|-------------|---------------|-------------------------------|------------------------|-------------------------|----------------------------------------------------|--|
|               | Club          | os          |               | Members RESULTS FOR 2024-2025 |                        |                         |                                                    |  |
|               | RESULTS FOR   | R 2024-2025 |               |                               |                        |                         |                                                    |  |
| QUARTER       | NEW CLUB GOAL | NEW CLUBS   | DROPPED CLUBS | QUARTER MEME                  | BER GROWTH NET<br>GOAL | MEMBER GROWTH<br>ACTUAL | DROPPED<br>MEMBERS ACTUAL<br>(including transfers) |  |
| JULY/AUG/SEPT | 0             | 0           | 0             | JULY/AUG/SEPT                 | 29                     | 30                      | 22                                                 |  |
| OCT/NOV/DEC   | 1             | 0           | 0             | OCT/NOV/DEC                   | 47                     | 13                      | 19                                                 |  |
| JAN/FEB/MAR   | 0             | 0           | 0             | JAN/FEB/MAR                   | 58                     | 0                       | 0                                                  |  |
| APR/MAY/JUNE  | 0             | 0           | 0             | APR/MAY/JUNE                  | 44                     | 0                       | 0                                                  |  |